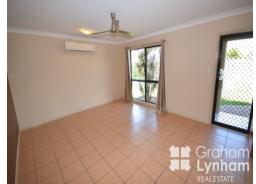

## THE PROPERTY:

- 3 spacious bedrooms + Study
- Large master bedroom with walk through robe + extra storage
- Remaining 2 bedrooms have BIR
- Lovely private ensuite to master bedroom
- Open plan tiled living area ( living and dining )
- Modern kitchen with generous pantry looking out to the patio
- Family sized, modern bathroom with linen storage
- Impressive extra entertaining area
- Fully air conditioned
- New block out blinds throughout
- Security screens & ceiling fans throughout