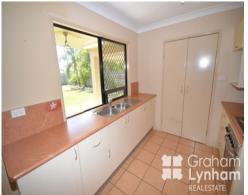

## THE PROPERTY:

- 3 spacious bedrooms + Study
- Large master bedroom with walk through robe + extra storage
- Remaining 2 bedrooms have BIR
- Lovely private ensuite to master bedroom
- Open plan tiled living area ( living and dining )
- Modern kitchen with generous pantry looking out to the patio
- Family sized, modern bathroom with linen storage
- Impressive extra entertaining area
- Fully air conditioned
- New block out blinds throughout
- Security screens & ceiling fans throughout