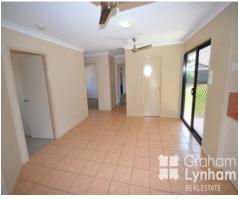

## THE PROPERTY:

- 3 spacious bedrooms + Study
- Large master bedroom with walk through robe + extra storage
- Remaining 2 bedrooms have BIR
- Lovely private ensuite to master bedroom
- Open plan tiled living area ( living and dining )
- Modern kitchen with generous pantry looking out to the patio
- Family sized, modern bathroom with linen storage
- Impressive extra entertaining area
- Fully air conditioned
- New block out blinds throughout
- Security screens & ceiling fans throughout