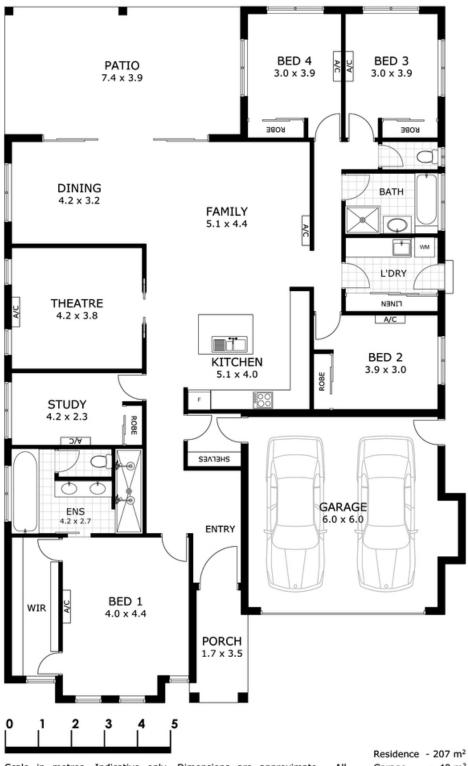

The floorplan includes an extra wide entry, open plan family and dining area, theatre room, four bedrooms + study (5th bedroom), a huge enclosed alfresco area perfect for relaxed living and a stylish kitchen.

The master bedroom is located at the front of the home with a large two way walk in robe and stunning ensuite. With a bath, shower with three shower heads, floor to ceiling tiles and a beautiful double vanity the ensuite pro

| Residence | - 2 | 207 m <sup>2</sup> |
|-----------|-----|--------------------|
| Garage    | -   | 40 m <sup>2</sup>  |
| Porch     | -   | 6 m <sup>2</sup>   |
| Patio     | -   | 30 m <sup>2</sup>  |
| Total     | -2  | 283 m <sup>2</sup> |