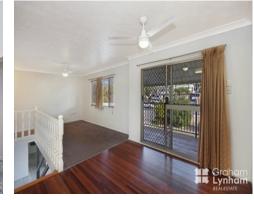

Upstairs is three bedrooms which are serviced by a beautifully renovated bathroom. There is an open plan living area and a well designed kitchen which leads out to the huge back deck. Downstairs while it isn't legal height has an extra bathroom, three extra rooms and a large second living area.

Features Include:

- 3 spacious bedrooms with BIR
- 2 bedrooms have access to deck
- Renovated modern bathroom
- Functional kitchen with ample storage
- Open plan living area
- Fully air conditioned
- Huge deck overlooking backyard
- Downstairs (not legal height) would suit t