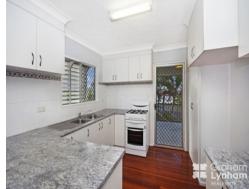

Upstairs is three bedrooms which are serviced by a beautifully renovated bathroom. There is an open plan living area and a well designed kitchen which leads out to the huge back deck. Downstairs while it isn't legal height has an extra bathroom, three extra rooms and a large second living area.

Features Include:

- 3 spacious bedrooms with BIR
- 2 bedrooms have access to deck
- Renovated modern bathroom
- Functional kitchen with ample storage
- Open plan living area
- Fully air conditioned
- Huge deck overlooking backyard
- Downstairs (not legal height) would suit t