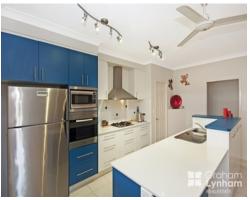

## Features Include:

??? A Large 283sqm floorplan

??? 3 Living areas including theatre room + Study

 $\ref{eq:constraints}$  Modern kitchen with butlers pantry & essa stone benchtops

??? 4 spacious bedrooms