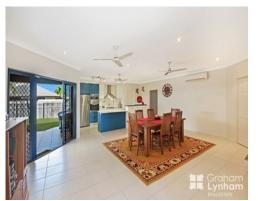

## Features Include:

??? A Large 283sqm floorplan

??? 3 Living areas including theatre room + Study

 $\ref{eq:constraints}$  Modern kitchen with butlers pantry & essa stone benchtops

??? 4 spacious bedrooms