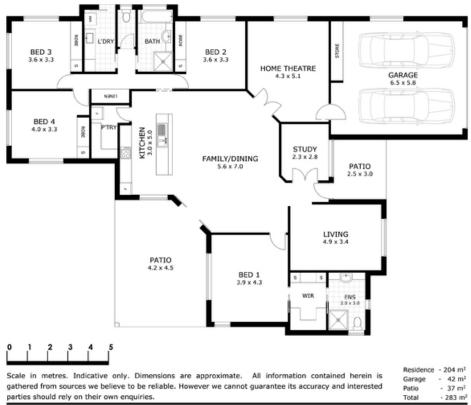

## Features Include:

??? A Large 283sqm floorplan

??? 3 Living areas including theatre room + Study

 $\ref{eq:constraints}$  Modern kitchen with butlers pantry & essa stone benchtops

??? 4 spacious bedrooms

??? Master bedroom with stunning ensuite & WIR

??? Large alfresco area for entertaining

??? Fully air conditioned [extras a/cs]

??? 660sqm allotment that allows for pool and shed

Shelly Lynham 0414 250 166