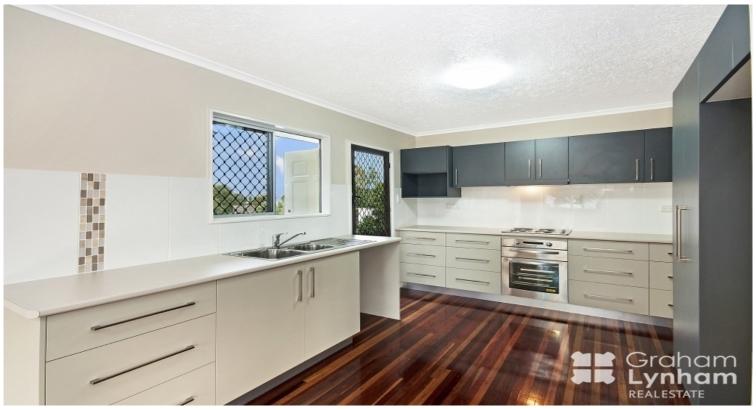

## The Perfect Family Fit

Having undergone a stunning renovation of unquestionable quality this home easily sets itself apart from others on the market.

Unlike most highset homes of its kind this property features two bathrooms (private ensuite to main). The renovation has also been completed to the highest of standards with the entire inside being brand new. Designed with usability in mind the modern kitchen features modern appliances, lots of storage (extra draws) and bench space.

Polished timber floors feature throughout the entire home, all bedrooms have built in robes. Downstairs is fully built in with extra rooms, a laundry and single lock up carport - it would suit a teenager perfectly.