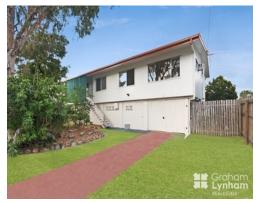

PRICE GUIDE: \$310,000.00

Area: 579 m2

Polished timber floors feature throughout the entire home, all bedrooms have built in robes. Downstairs is fully built in with extra rooms, a laundry and single lock up carport - it would suit a teenager perfectly.