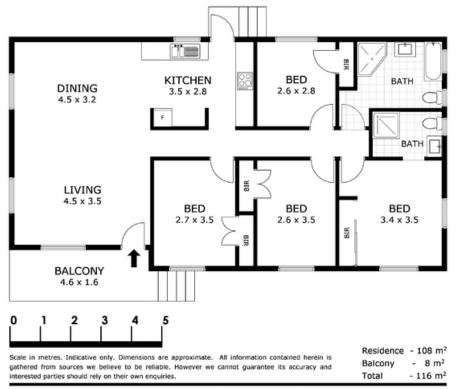

nd this property features two bathrooms (private ensuite to main). The renovation has also been completed to the highest of standards with the entire inside being brand new. Designed with usability in mind the modern kitchen features modern appliances, lots of storage (extra draws) and bench space.

Polished timber floors feature throughout the entire home, all bedrooms have built in robes. Downstairs is fully built in with extra rooms, a laundry and single lock up carport - it would suit a teenager perfectly.

## Full features include:

- Beautiful polished timber floors throughout
- Very modern, professionally finished kitchen
- Large open plan living area
- Both bathrooms are brand new with floor to



Shelly Lynham 0414 250 166



**OFFICE** 

37Thuringowa Drive, Kirwan

07 4723 3222



16 Davies Street, Mt Louisa