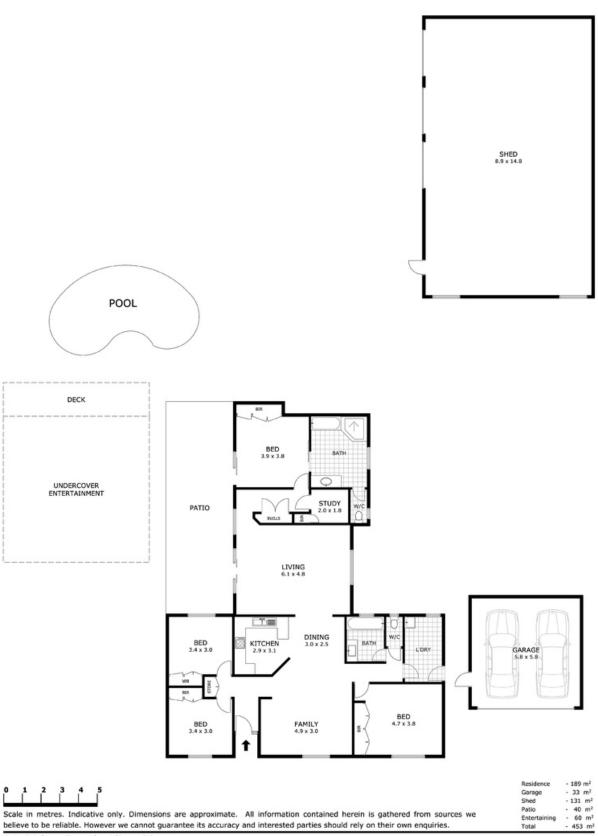

Privately located behind the beautifully established gardens you will instantly recognize that all the hard work has been done.

Its impressive list of credentials includes:

- -5432 sgm allotment [11/3 acres]
- -Spacious fully a/c home with 4 bedrooms + Study
- -Master bedroom has a private ensuite with corner bath & separate shower
- -Two living areas, one with large projector screen
- -100,000 L concrete pebbletex resort style pool with waterfall over cave & spa
- -Original large patio
- -15x9m 5 bay powered shed with 3 roller door