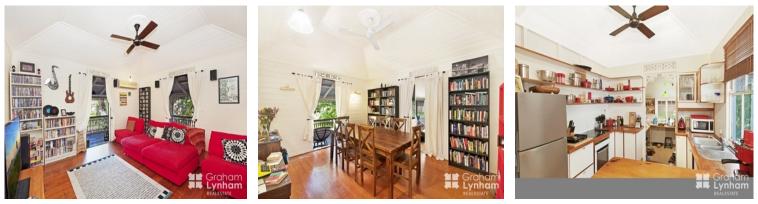

With a heritage features and polished timber floors throughout it is a real delight. Main bedroom has a walk in robe which could also be used as a private study. The bathroom is a good size bathroom with shower and bath.

There are two spacious living areas, one which can be used as a formal dining area. The kitchen is modern with a large walk in pantry.

The home is concreted underneath with laundry and lockable area. The property is fenced with a large yard and beautiful pool area - perfect for the warmer months. Double carport for your vehicles.