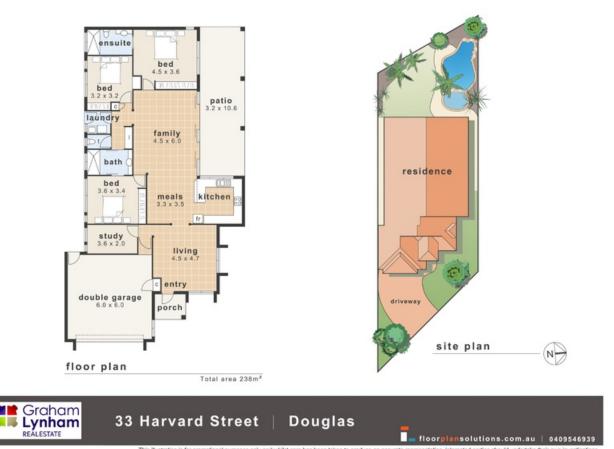

Area:

623 m2

SOLD BY Graham & Shelly Lynham

We are proud to present this quality 3 bedroom home with purpose built study and resort style pool and spa. Ideally located in a lovely pocket of Douglas near parkland and a short walk to the Rowing club and Pontoon.

A large home with spacious living that has cathedral ceilings. It has a great kitchen and large patio perfect for entertainers. All bedrooms have built in robes and the master bedroom boasts a private ensuite. The home is fully air conditioned and has been well maintained.

Secure double lock up garage and great street appeal.

Call today for a private inspection!

**Shelly Lynham** 0414 250 166

**Graham Lynham** 0447 250 222

OFFICE

37Thuringowa Drive, Kirwan **07 4723 3222** 

This illustration is for promotional purposes only and whilst care has been taken to produce an accurate representation, interested parties should undertake their own investigations