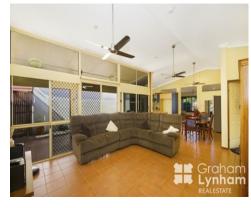

A large home with spacious living that has cathedral ceilings. It has a great kitchen and large patio perfect for entertainers. All bedrooms have built in robes and the master bedroom boasts a private ensuite. The home is fully air conditioned and has been well maintained.