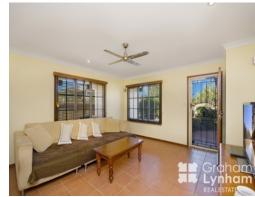

A large home with spacious living that has cathedral ceilings. It has a great kitchen and large patio perfect for entertainers. All bedrooms have built in robes and the master bedroom boasts a private ensuite. The home is fully air conditioned and has been well maintained.