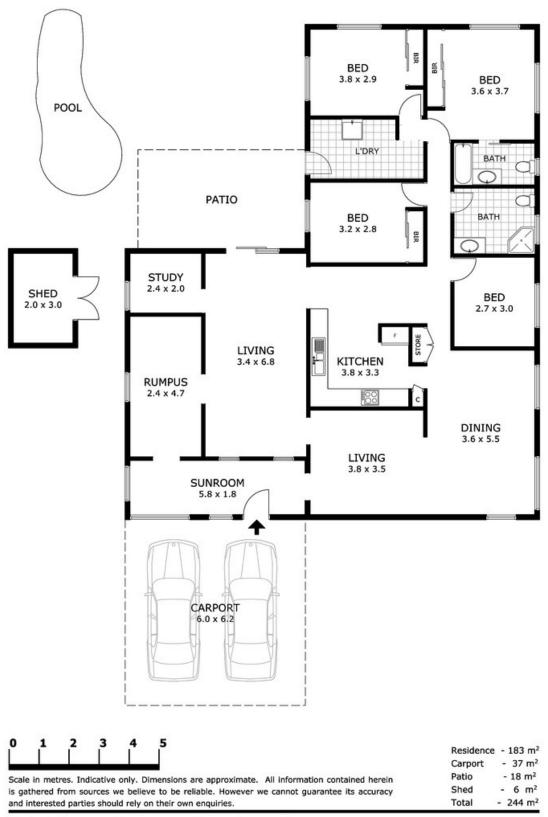

PRICE GUIDE: \$350,000.00

Area: 635 m2

## **Expect To Be Impressed**

There is more than meets the eye behind this homes humble facade. Meticulously maintained and renovated it is a family oriented home that is sure to impress.

Beautiful gloss tiles flow throughout all three living areas (one is a smaller kids room or rumpus area). The home also boasts a formal dining area, second smaller dining and large modern kitchen. Upon entry to the home you area also greeted with a small sun room and there is the addition of a study.

The gloss tiles continue throughout all four bedrooms, three of which have built in robes and the home is fully air conditioned. The master bedroom has a private ensuite and the main bathroom is spacious and modern.