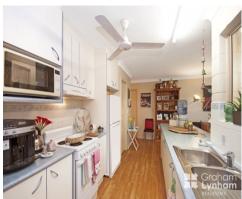

Impeccably presented it offers two spacious living areas allowing for ample space for families. The modern galley style kitchen has lots of bench and features the on trend timber look flooring which runs throughout the living areas.