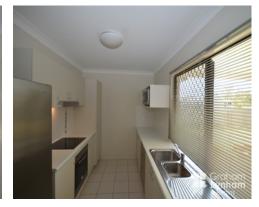

It has two living areas plus a dining, modern kitchen with dishwasher and modern appliances and tiled living areas. To help with the increasing cost of living this home has solar panels.

All three bedrooms have built in robes and the home is fully air conditioned. The master bedroom has a walk through robe and private ensuite, a main bathroom services the remaining bedrooms. Outside there is a large patio with bar, garden shed with large concrete pad and double gate side access to the backyard.