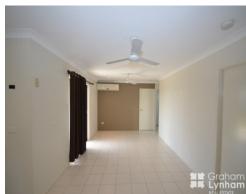

It has two living areas plus a dining, modern kitchen with dishwasher and modern appliances and tiled living areas. To help with the increasing cost of living this home has solar panels.

All three bedrooms have built in robes and the home is fully air conditioned. The master bedroom has a walk through robe and private ensuite, a main bathroom services the remaining bedrooms. Outside there is a large patio with bar, garden shed with large concrete pad and double gate side access to the backyard.