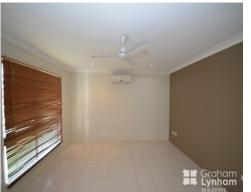

It has two living areas plus a dining, modern kitchen with dishwasher and modern appliances and tiled living areas. To help with the increasing cost of living this home has solar panels.

All three bedrooms have built in robes and the home is fully air conditioned. The master bedroom has a walk through robe and private ensuite, a main bathroom services the remaining bedrooms. Outside there is a large patio with bar, garden shed with large concrete pad and double gate side access to the backyard.