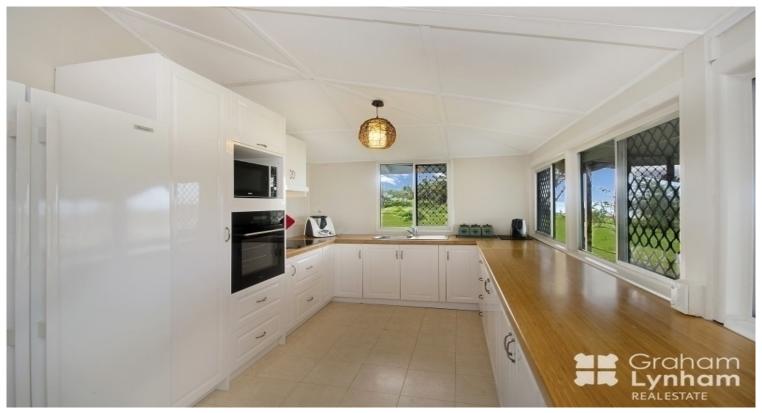

The home is a clever combination of privacy and openness to the stunning beach views and ocean air. The kitchen, dining area and two of the bedrooms all capture views of the beach.

Bright and breezy the living areas are tiled and spacious. The bathroom is beautifully finished with a separate bath and shower - it is nothing short of impressive.