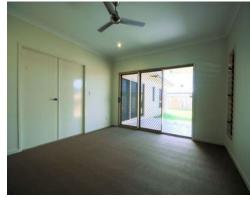

- \* 4 built in bedrooms ensuite to main
- \* Separate lounge/media room
- \* Stunning kitchen with stainless steel Omega appliances
- \* Fully air conditioned
- \* Large entertaining area
- \* Family bathroom with separate shower and bath tub
- \* Internal laundry with large linen cupboard
- \* Security screens throughout
- \* Fully fenced 520sqm block