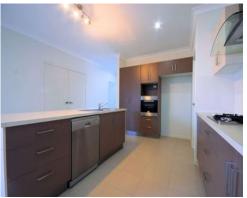

- \* 4 built in bedrooms ensuite to main
- \* Separate lounge/media room
- \* Stunning kitchen with stainless steel Omega appliances
- \* Fully air conditioned
- \* Large entertaining area
- \* Family bathroom with separate shower and bath tub
- \* Internal laundry with large linen cupboard
- \* Security screens throughout
- \* Fully fenced 520sqm block