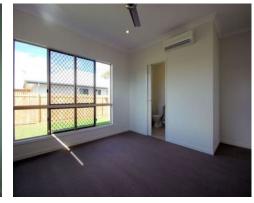

- \* 4 built in bedrooms ensuite to main
- \* Separate lounge/media room
- \* Stunning kitchen with stainless steel Omega appliances
- \* Fully air conditioned
- \* Large entertaining area
- \* Family bathroom with separate shower and bath tub
- \* Internal laundry with large linen cupboard
- \* Security screens throughout
- \* Fully fenced 520sqm block