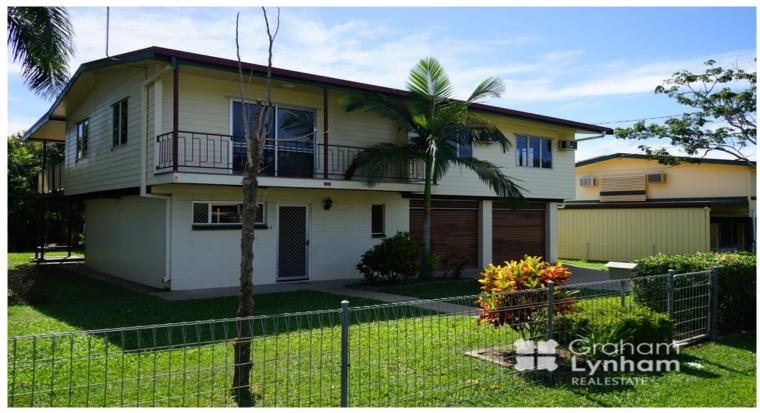

## **Unrivaled Potential**

Uniquely sited with views of Mount Louisa it is obvious that this highset home was a quality build.

Unlike the majority of highset homes on the market this one is legal height, has internal stairs and a large back deck.

Inside the home is in good, original condition and while it lends itself to renovation (the beautiful hardwood floors underneath the carpet would come up a treat) it would be merely cosmetic as its in great livable condition.

The upstairs floorplan consists of a large living area that opens up onto a smaller front balcony, a separate dining area, kitchen and huge large deck with views over the backyard. All three bedrooms are private from the living areas and are serviced by the main bathroom.