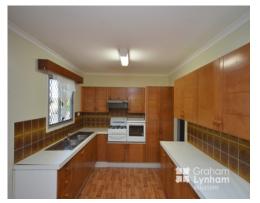

The upstairs floorplan consists of a large living area that opens up onto a smaller front balcony, a separate dining area, kitchen and huge large deck with views over the backyard. All three bedrooms are private from the living areas and are serviced by the main bathroom.