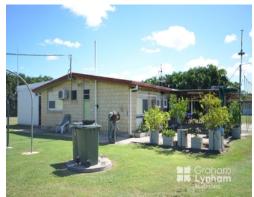

Well planned and easy to manage with abundant bore water and irrigation points, the fully fenced front portion of the allotment [approx 8 acres] features a quaint home comprising three bedrooms, two large patios either side and fourth bedroom/teenagers retreat on one side.

The home is fully air conditioned with one bathroom.

There is two large sheds and multiple smaller sheds, block chook pens, a fowl run and lots of fruit trees including exotics spotted ov

Graham Lynham 0447 250 222