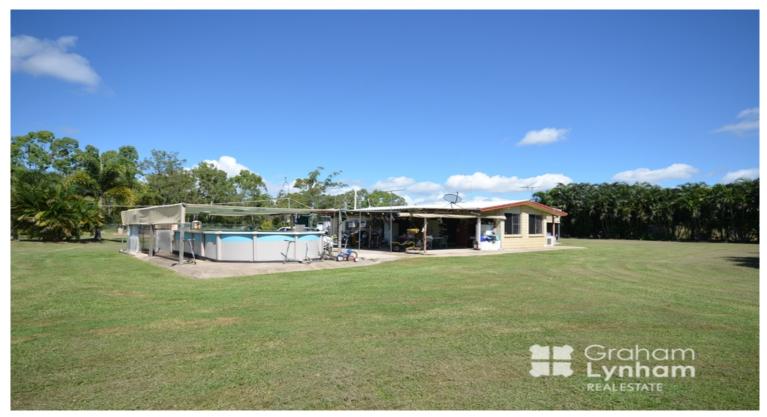

## Vastness & Versatility

The only limit to this property is your imagination, a three bedroom home located behind the privacy of cluster palms on a vast 20 acres your options are endless.

Located of Texas Road Jensen and set amongst other larger acreage lifestyle blocks, this well kept property has been home to it's house proud owners for many years.

Well planned and easy to manage with abundant bore water and irrigation points, the fully fenced front portion of the allotment [approx 8 acres] features a quaint home comprising three bedrooms, two large patios either side and fourth bedroom/teenagers retreat on one side.

The home is fully air conditioned with one bathroom.

There is two large sheds and multiple smaller sheds, block chook pens, a fowl run and lots of fruit trees including exotics spotted ov

Graham Lynham 0447 250 222