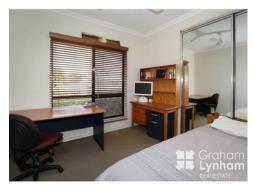

Three of the bedrooms have mirrored built-in robes, with a walk-in robe to the master, which leads into the tiled ensuite with double shower. The property combines ease and convenience, with an irrigated yard, tiled living areas and air-conditioning throughout; you can relax and enjoy life a little more.

- \* 4 good sized bedrooms with built-in robes; master with walk-in robe
- \* Kitchen is open plan to the living area, with a servery window to the patio
- \* Alarm system to home and security screens throughout, with Crimsafe to front windows
- \* Rear patio and timber extension for outdoor entertaining
- \* Double remote garage with storage cupboard
- \* Timber louvers featured throughout
- \* Two large linen/storage cupboards in hallw