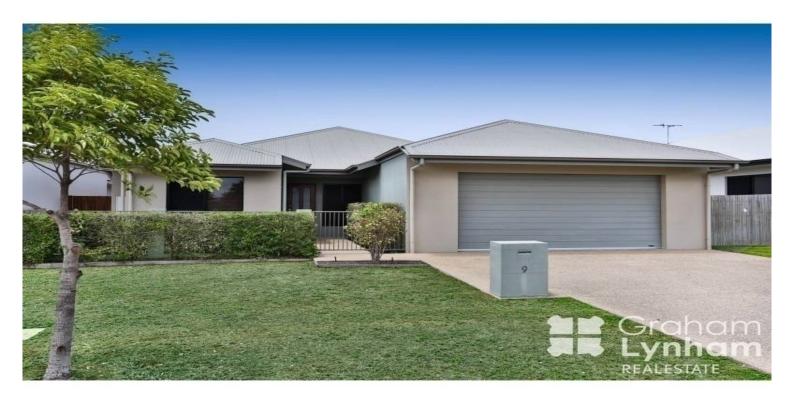

## Enjoy the delights of a relaxed lifestyle near the river!

This well planned home is situated in an ideal location, close to the river with walking paths, volley ball net and playgrounds for weekend activities.

Three of the bedrooms have mirrored built-in robes, with a walk-in robe to the master, which leads into the tiled ensuite with double shower. The property combines ease and convenience, with an irrigated yard, tiled living areas and air-conditioning throughout; you can relax and enjoy life a little more.

- \* 4 good sized bedrooms with built-in robes; master with walk-in robe
- \* Kitchen is open plan to the living area, with a servery window to the patio
- \* Alarm system to home and security screens throughout, with Crimsafe to front windows
- \* Rear patio and timber extension for outdoor entertaining
- \* Double remote garage with storage cupboard
- \* Timber louvers featured throughout
- \* Two large linen/storage cupboards in hallw