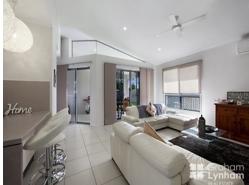

The gourmet kitchen overlooks the open plan living/dining area which leads out to the alfresco area. Stainless steel appliances feature in the kitchen which also has ample storage and bench space.

Four generous bedrooms offer quiet sanctuary, the master offering a private ensuite and walk in robe, there is also a second bedroom that offers a walk in robe.