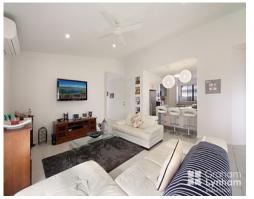

The gourmet kitchen overlooks the open plan living/dining area which leads out to the alfresco area. Stainless steel appliances feature in the kitchen which also has ample storage and bench space.

Four generous bedrooms offer quiet sanctuary, the master offering a private ensuite and walk in robe, there is also a second bedroom that offers a walk in robe.