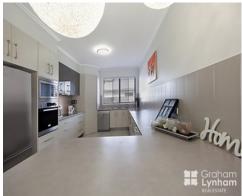

The gourmet kitchen overlooks the open plan living/dining area which leads out to the alfresco area. Stainless steel appliances feature in the kitchen which also has ample storage and bench space.

Four generous bedrooms offer quiet sanctuary, the master offering a private ensuite and walk in robe, there is also a second bedroom that offers a walk in robe.