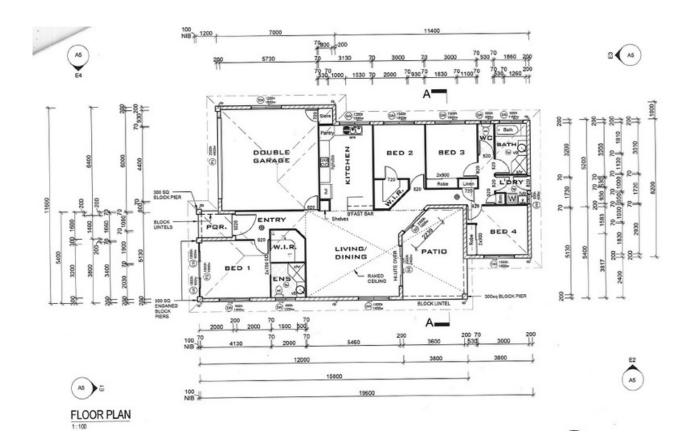

PRICE GUIDE: \$415,000.00

Area:

572 m2

**Polished Perfection** 

Live the dream in this contemporary, four bedroom home in family focused Northshore.

Sleek and elegant throughout the home has offers quality craftsman ship and a well designed layout that achieves great space.

The gourmet kitchen overlooks the open plan living/dining area which leads out to the alfresco area. Stainless steel appliances feature in the kitchen which also has ample storage and bench space.

Four generous bedrooms offer quiet sanctuary, the master offering a private ensuite and walk in robe, there is also a second bedroom that offers a walk in robe.