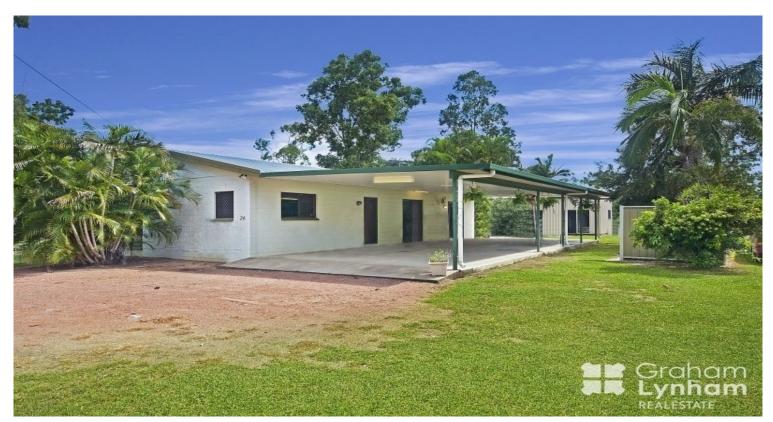

## 3 Bedroom home with shed on an acre

Set on a generous fully fenced 4050sqm in a quiet crescent this home provides a multitude of lifestyle benefits.

The well maintained three bedroom home provides undeniable comfort with a large open plan living area, spacious kitchen and good size bedrooms. It has been designed to ensure great functionality. A large patio runs near the length of the home.

Situated on the easterly side, it offers a huge area to entertain or simply laze around on of an afternoon. The owner has planned this well and it is designed to catch the cool breezes that flow from the back of the block on the shaded side of the home.