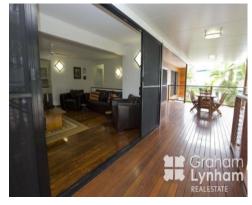

Flowing seamlessly from outdoors to indoors the deck gives way to the sleek cool white toned interior.

The modern galley style kitchen is tucked from view but is perfectly positioned to adjoin the living and dining spaces while glistening polished floors link all areas.