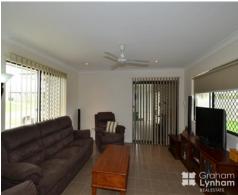

## Modern, Spacious & Tiled Throughout!

This is a fantastic home! With an open plan design that is both functional and modern. It has a lounge that flows through to the kitchen with its breakfast bar, ample storage and bench space and stainless steel appliances.