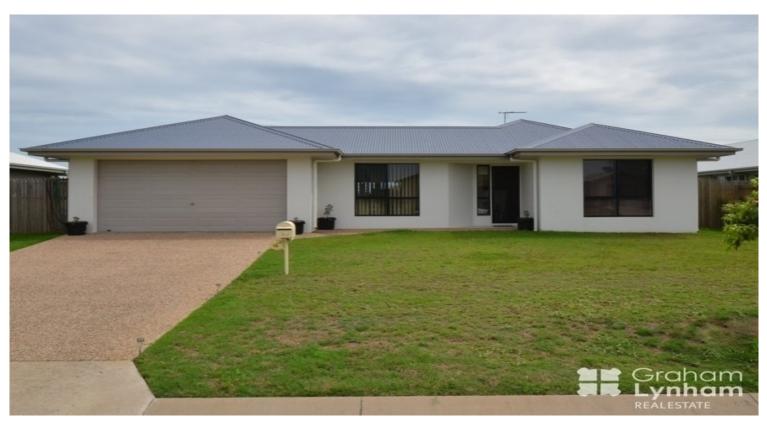

## Modern, Spacious & Tiled Throughout!

This is a fantastic home! With an open plan design that is both functional and modern. It has a lounge that flows through to the kitchen with its breakfast bar, ample storage and bench space and stainless steel appliances.

All four bedrooms are a great size with built in robes and the home is tiled throughout.

The covered outdoor living area overlooks the huge, grassed backyard with no neighbors at the rear. There is also double gate access from the back for boats or a trailer.

This is a great property - call today for a private inspection!!

OFFICE

37Thuringowa Drive, Kirwan 07 4723 3222