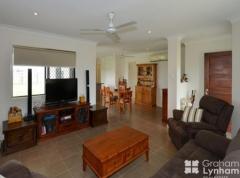

## Modern, Spacious & Tiled Throughout!

This is a fantastic home! With an open plan design that is both functional and modern. It has a lounge that flows through to the kitchen with its breakfast bar, ample storage and bench space and stainless steel appliances.