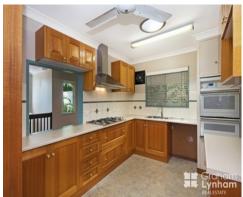

## Features include:

- three large bedrooms all with built ins
- 2 bathrooms up and down stairs
- open plan living area
- fully air conditoned
- study/home office downstairs

Call today for a private inspection on your