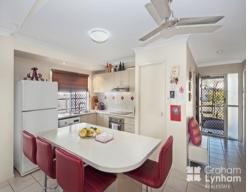

The open plan living area has a spacious living and dining space which is overlooked by the kitchen. A large island bench, walk in pantry and stainless steel appliances are the standout features of the large kitchen.