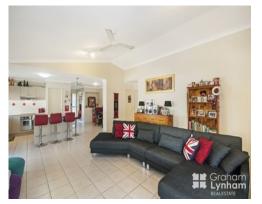

The open plan living area has a spacious living and dining space which is overlooked by the kitchen. A large island bench, walk in pantry and stainless steel appliances are the standout features of the large kitchen.