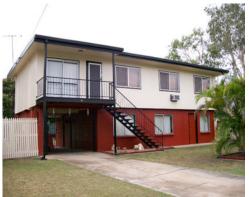

3

| PRICE GUIDE: | \$295,000.00 |
|--------------|--------------|
|--------------|--------------|

637 m2

Area:

**High Set Home With Shed!** 

3

The large lounge has polished timber floors; there is a separate dining area, an excellent kitchen and modern bathroom with a separate toilet. All three bedrooms have carpets and fans, 2 have built in wardrobes. It is fully air conditioned throughout with a small balcony at the front and rear of the home.

It is located within walking distance of Mountview Plaza Shopping Center and close to several schools.

Downstairs has an enclosed carport and a room that would make the perfect rumpus room or guest bedroom. The yard is fully fenced on an irrigated corner block with double gate side access and a large two bay shed.

Graham Lynham 0447 250 222

Shelly Lynham 0414 250 166

OFFICE

37Thuringowa Drive, Kirwan **07 4723 3222**