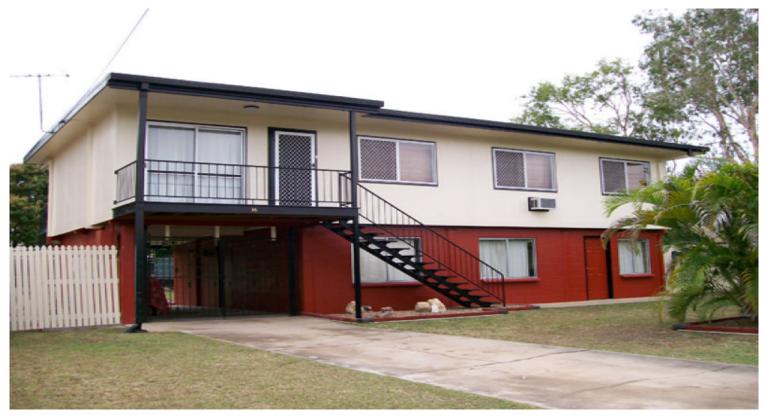

3

| PRICE GUIDE: | \$295,000.00 |
|--------------|--------------|
|--------------|--------------|

637 m2

Area:

**High Set Home With Shed!** 

3

The large lounge has polished timber floors; there is a separate dining area, an excellent kitchen and modern bathroom with a separate toilet. All three bedrooms have carpets and fans, 2 have built in wardrobes. It is fully air conditioned throughout with a small balcony at the front and rear of the home.

It is located within walking distance of Mountview Plaza Shopping Center and close to several schools.

Downstairs has an enclosed carport and a room that would make the perfect rumpus room or guest bedroom. The yard is fully fenced on an irrigated corner block with double gate side access and a large two bay shed.

Graham Lynham 0447 250 222

Shelly Lynham 0414 250 166

OFFICE

37Thuringowa Drive, Kirwan **07 4723 3222**