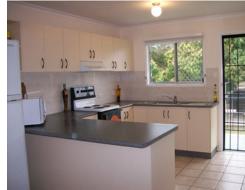

3

| PRICE GUIDE: | \$295,000.00 |
|--------------|--------------|
|--------------|--------------|

637 m2

Area:

**High Set Home With Shed!** 

3

The large lounge has polished timber floors; there is a separate dining area, an excellent kitchen and modern bathroom with a separate toilet. All three bedrooms have carpets and fans, 2 have built in wardrobes. It is fully air conditioned throughout with a small balcony at the front and rear of the home.