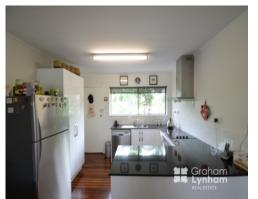

The differences between the properties are as follows:

Unit 2 - Recently renovated kitchen with beautiful stone benchtops, modern kitchen with canopy rangehood and pantry.

Unit 2 - Well maintained kitchen with free s