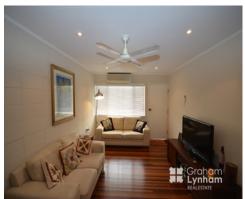

The property consists of  $2 \times 2$  bedroom, 1 bathroom units. They both have a spacious combined lounge and dining and a U-shaped kitchen. Both living areas have polished timber floors and both are fully air conditioned with split systems throughout (except one bedroom which has a box air conditioning). All bedrooms are a good size with built in mirrored robes.