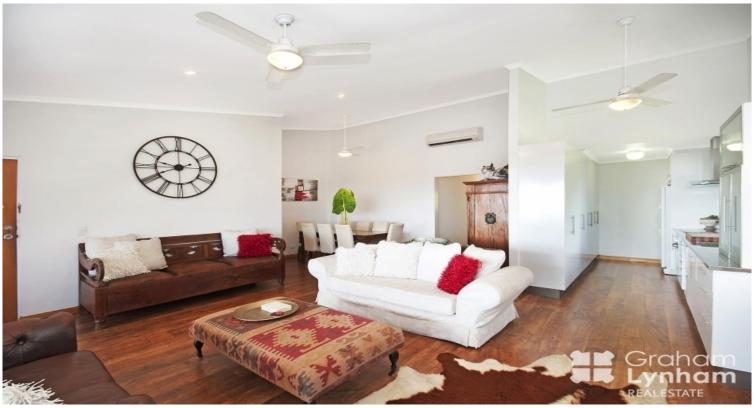

## Stunning views of the bay

Wander up to this impressive light-filled top floor unit and delight in its elegant space and magnificent vista. Having undergone a stunning and stylish renovation this is the opportunity to purchase a view that is second to none on the foot of Castle Hill.

The large open plan living area encourages relaxation and is made up of a living, dining and kitchen. Well proportioned with plenty of storage the kitchen is both modern and stylish with stainless steel appliances and bench tops. The view can be enjoyed from all aspects of the living area and front the balcony.