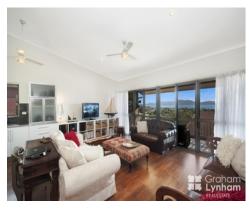

The large open plan living area encourages relaxation and is made up of a living, dining and kitchen. Well proportioned with plenty of storage the kitchen is both modern and stylish with stainless steel appliances and bench tops. The view can be enjoyed from all aspects of the living area and front the balcony.