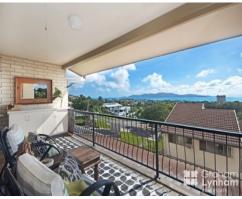

## Stunning views of the bay

Wander up to this impressive light-filled top floor unit and delight in its elegant space and magnificent vista. Having undergone a stunning and stylish renovation this is the opportunity to purchase a view that is second to none on the foot of Castle Hill.

The large open plan living area encourages relaxation and is made up of a living, dining and kitchen. Well proportioned with plenty of storage the kitchen is both modern and stylish with stainless steel appliances and bench tops. The view can be enjoyed from all aspects of the living area and front the balcony.