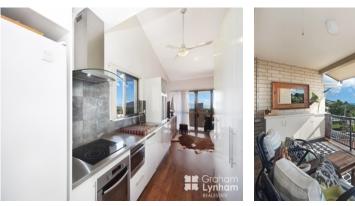

The large open plan living area encourages relaxation and is made up of a living, dining and kitchen. Well proportioned with plenty of storage the kitchen is both modern and stylish with stainless steel appliances and bench tops. The view can be enjoyed from all aspects of the living area and front the balcony.