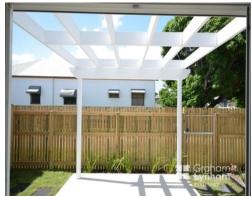

In total it is 190sqm - which is bigger than most homes! Downstairs is the living dining and kitchen area. The kitchen has stone benchtops and stainless steel appliances. The living area opens up to the entertaining area and small courtyard. Downstairs also features a double garage and an extra tollat