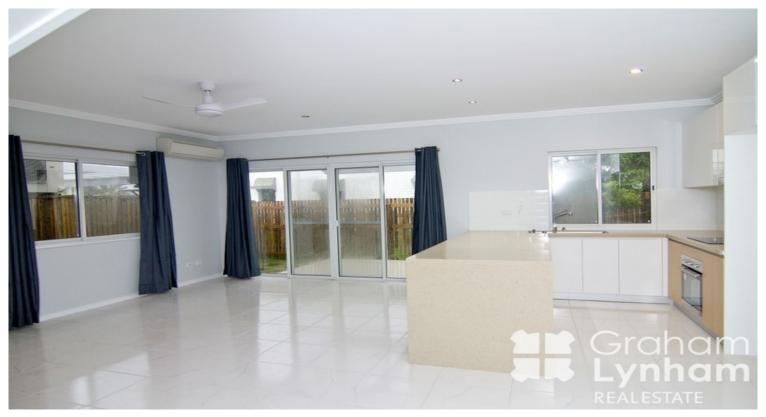

In total it is 190sqm - which is bigger than most homes! Downstairs is the living dining and kitchen area. The kitchen has stone benchtops and stainless steel appliances. The living area opens up to the entertaining area and small courtyard. Downstairs also features a double garage and an extra tollat