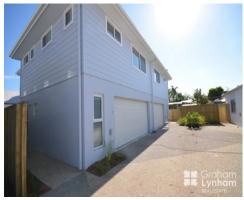

In total it is 190sqm - which is bigger than most homes! Downstairs is the living dining and kitchen area. The kitchen has stone benchtops and stainless steel appliances. The living area opens up to the entertaining area and small courtyard. Downstairs also features a double garage and an extra tollat