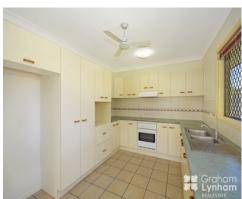

It has a large open plan living and dining area with a floorplan that really works. The kitchen has ample storage and bench space looking out to the backyard.

A patio is located off the living area and is bigger than average, providing the perfect space for entertaining. With a 432sqm block there is lots of backyard.