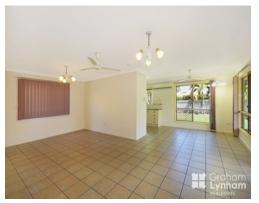

It has a large open plan living and dining area with a floorplan that really works. The kitchen has ample storage and bench space looking out to the backyard.

A patio is located off the living area and is bigger than average, providing the perfect space for entertaining. With a 432sqm block there is lots of backyard.