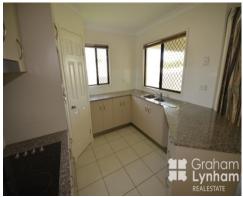

The property is fully tiled with a large kitchen including walk in pantry, separate lounge and dining and a covered entertainment area.

The main boasts a walk in robe and ensuite to make the early morning rush more convenient!