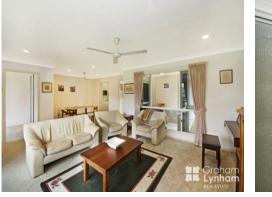

The home has two large living areas that is made up of a combined family and dining room and an extra family and separate dining area. At the heart of the home is a large kitchen with ample storage, bench space and a pantry. There is also the addition of a study which would also make a good kids toy room.