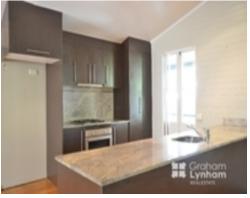

Enjoy open plan living areas - all fully screened and air-conditioned. Polished timber floors are a feature throughout.

The large veranda wraps around two sides of the property and is perfect for entertaining on those warm tropical evenings or a cool place to relax after a hike up the Castle Hill 'goat track' which is almost at your back door.