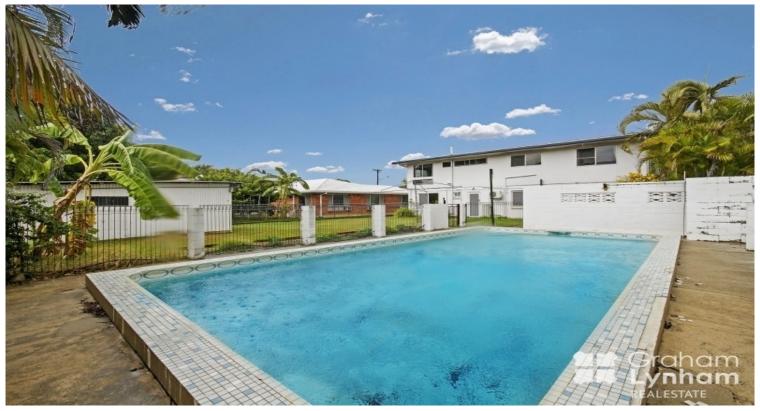

Featuring 6 bedrooms, large tiled galley style kitchen, timber floors, downstairs kitchenette, tiled family area and 2nd bathroom.

Outdoors there is a large backyard, shed and a pool that will surely keep the family cool on the hot summer days.