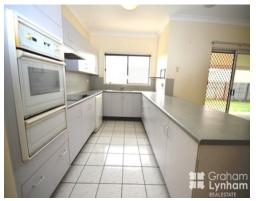

All bedrooms have built in cupboards and three have air conditioning. Master offers walk-in robe and spacious ensuite.

The kitchen is designed to suit all occasions from entertaining guests to relaxing after a day at work. 2 separate living areas are tiled and huge. The double lock up garage has a large storeroom attached, a double carport, rear and side access which adds to the package. Large Solar Panels on the roof to cater for the large family.