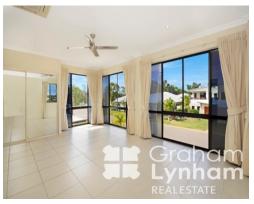

Upper level

 $\ensuremath{^{\star}}$  Large Master bedroom with en-suite and spa - views of the river from one side

Lower level

- \* 3 bedrooms with built ins.
- \* Master sized bedroom with en-suite and walk in robe
- \* Third bathroom and shower
- \* Beautiful kitchen with stainless steel gas