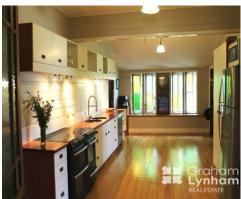

Veranda out the front brings in the breeze all day and leads to a well maintained out door entertainment area.

Massive kitchen with timber finishings a dishwasher, fridge and microwave, which leads on to both spacious living areas.