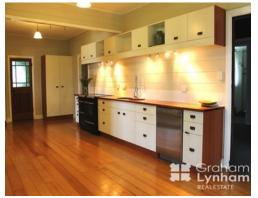

Veranda out the front brings in the breeze all day and leads to a well maintained out door entertainment area.

Massive kitchen with timber finishings a dishwasher, fridge and microwave, which leads on to both spacious living areas.