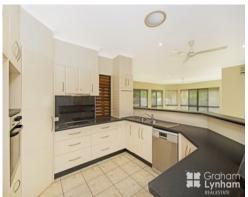

With four generous size bedrooms + study, two bathrooms, a combined family / rumpus as well as a separate formal lounge and dining this home presents beautifully and is nothing but impressive.

The kitchen is large and spacious with stainless steel appliances, dishwasher and plenty of storage space.