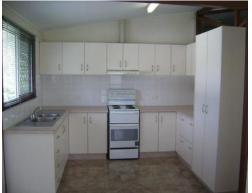

- \* 3 built in bedrooms
- \* Open plan living and dining
- \* Convenient U shaped kitchen
- \* Polished timber floors in bedrooms and lounge
- \* Bathroom with separate bath tub and shower
- \* Timber deck out the front
- \* Newly painted exterior
- \* Fully fenced
- \* Lockable underneath
- \* Garage that can fit 2 cars
- \* Downstairs laundry
- \* Large yard