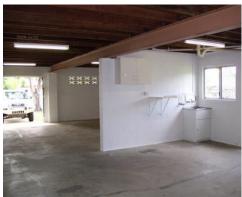

- \* 3 built in bedrooms
- \* Open plan living and dining
- \* Convenient U shaped kitchen
- \* Polished timber floors in bedrooms and lounge
- \* Bathroom with separate bath tub and shower
- \* Timber deck out the front
- \* Newly painted exterior
- \* Fully fenced
- \* Lockable underneath
- \* Garage that can fit 2 cars
- \* Downstairs laundry
- \* Large yard