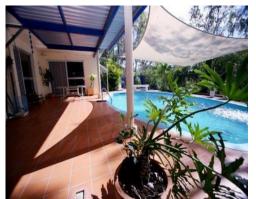

- \* 5 bedrooms
- \* 3 bathrooms
- \* 2 living areas
- \* Separate dining room
- \* Tidy kitchen with large pantry
- \* Comfortable patio
- \* In ground pool
- \* Double lock up garage
- \* Complete river frontage
- \* 1804m2 block

The most attractive feature of this property is the river frontage. Where the yard ends, the river starts. There is nothing between you and the river. The house is built up on a slight hill so if the river breaks its bank