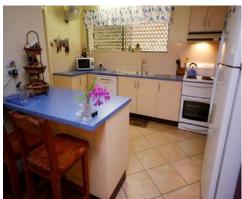

- \* 5 bedrooms
- \* 3 bathrooms
- \* 2 living areas
- \* Separate dining room
- \* Tidy kitchen with large pantry
- \* Comfortable patio
- \* In ground pool
- \* Double lock up garage
- \* Complete river frontage
- \* 1804m2 block