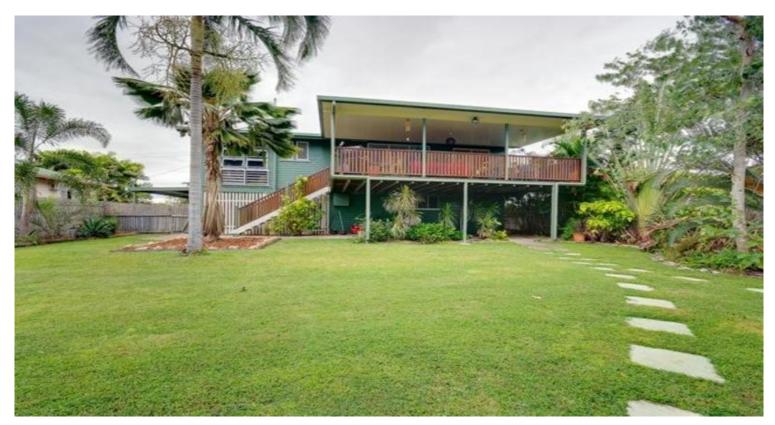

## Large Deck, In Ground Pool, Recently Renovated

If your looking for the comforts of a modern home and the character of an older home than this property should be on the top of your list to inspect.

Having been lovingly restored it has lovely polished timber floors throughout. At the front of the home is the spacious living area and kitchen and upon entry to the home is a small sunroom which could be used to suit your personal needs.