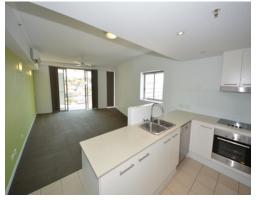

The kitchen is modern with stainless steel appliance and a dishwasher. The main bedroom has a walk in robe and private ensuite as well as a private balcony. While the second bedroom has built in robes.