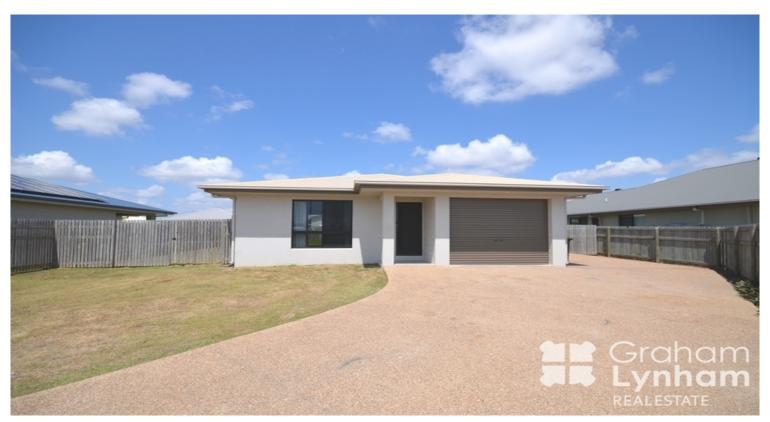

PRICE GUIDE: \$320,000.00

Area: 775 m2

## **Great Family Home!**

Imagine spending your weekends in the backyard playing cricket with the kids, or having a BBQ with your friends.

Your new home has 3 carpeted bedrooms, the main with a walk in robe and ensuite to avoid that pesky early morning rush!

You have plenty of space with your open living and kitchen area and large outdoor entertaining area for those Friday Night BBQ's.

Perfect for the tradie, side access for the ute and a huge yard!

- \* fully air conditioned
- \* fully fenced
- \* lock-up garage
- \* close to major shops and schools