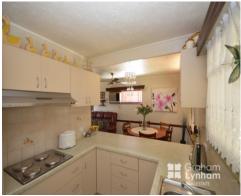

Upstairs boasts three large bedrooms all with built in robes which are serviced by the main bathroom. The living area has a separate kitchen with servery to the dining and large open plan living area. The entire living area is tiled, the lounge with a beautiful gloss tile. Everything is fully air-conditioned.