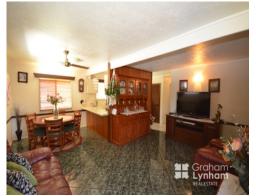

Upstairs boasts three large bedrooms all with built in robes which are serviced by the main bathroom. The living area has a separate kitchen with servery to the dining and large open plan living area. The entire living area is tiled, the lounge with a beautiful gloss tile. Everything is fully air-conditioned.