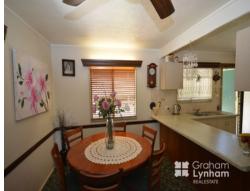

Upstairs boasts three large bedrooms all with built in robes which are serviced by the main bathroom. The living area has a separate kitchen with servery to the dining and large open plan living area. The entire living area is tiled, the lounge with a beautiful gloss tile. Everything is fully air-conditioned.