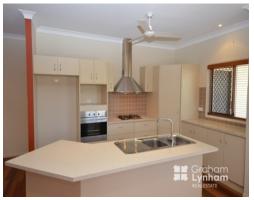

The open plan living has gleaming polished timber floors and is surrounded by windows giving it a light, bright feel. The highlight of the living area is the modern kitchen with european appliances, dishwasher, pantry and island bench.