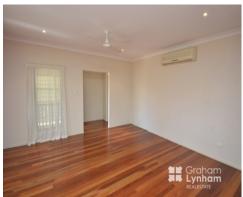

The open plan living has gleaming polished timber floors and is surrounded by windows giving it a light, bright feel. The highlight of the living area is the modern kitchen with european appliances, dishwasher, pantry and island bench.