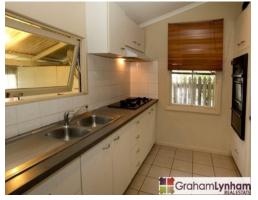

## Features:

- \* 3 bedrooms
- \* 304m2 Allotment
- \* Classic cottage
- \* Open plan design
- \* Many original heritage features
- \* Smart modern bathroom
- \* Contemporary kitchen
- \* Rear undercover entertaining area
- \* Convenience of inner city living walk to