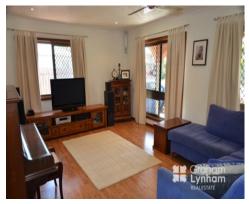

From the wide and green frontage, the welcoming spacious living area boasts a large skylight that lets plenty of natural light into the fully renovated home.

This shines through the simple but functional design, which reflects the thought the previous owners invested in making good use of the traditional sized block.