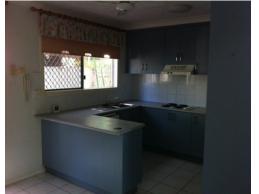

Kitchen is spacious, modern, equipped with a dishwasher and looks out to the back courtyard. Tiled living areas and carpet to bedrooms. Remote control garage, internal laundry and private courtyard at the back.