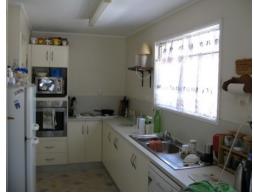

Large living area with balcony and seperate dining. Good size bathroom upstairs with bath tub.

The kitchen is modern with dishwasher and stainless steel appliances.

It boasts a large fully fenced backyard with double gates at the side and a fernery for the green thumb.