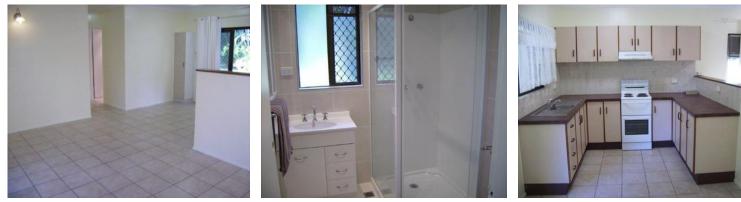

- \* 3 bedrooms
- \* Newly renovated bathroom
- \* Open plan lounge and dining
- \* Tidy kitchen
- \* Double lock up garage
- \* Fully fenced
- \* Rear patio
- \* Fully air conditioned
- \* New carpets in bedrooms
- \* Recently painted inside and out
- \* 600sqm block.