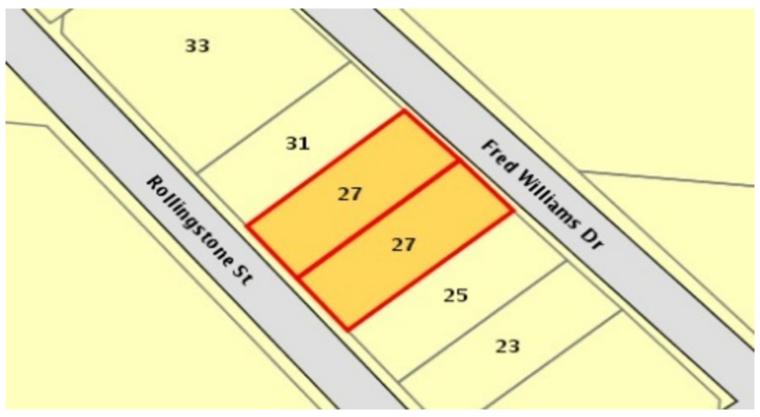

**PRICE GUIDE:** \$140,000.00

Area: 2,165 m2

## **A Bright Future**

This 3 bedroom home has a fine history but we can see it has a bright future. Built in 1929 with only one owner it contains a warmth held with special memories.

There is no doubt that at the moment the home is a little past its golden years, but with a little love it wouldn't take much to bring it up to scratch. It has timber floors, 3 bedrooms, a kitchen/dining space, bathroom and a sunroom/sleep out the front.

An enjoyable drive 30mins from Townsville. Do not let this one pass you by!



Graham Lynham 0447 250 222



**OFFICE** 

37Thuringowa Drive, Kirwan

07 4723 3222