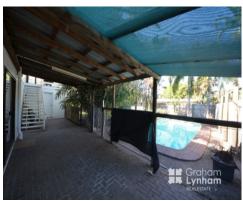

The tranquil feel of this property continues upstairs which has been designed with exposed beam ceilings, timber walls and polished timber floors - nearly Balinese or villa like in style. Bi fold doors open up to the veranda which helps to capture the beautiful breeze which comes off the river and overlooks the lush backyard and in ground pool.